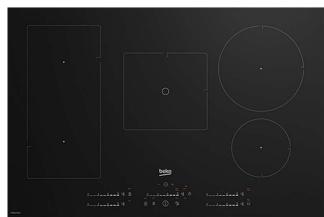

## **BEKO HOB INDUCTION 5 ZONE 77CM**

| Model Number: HII8! | 5//UUFT |  |
|---------------------|---------|--|
|---------------------|---------|--|

| KEY FEATURES:                        |               |
|--------------------------------------|---------------|
| Product Name:                        | Induction Hob |
| Type:                                | Built-In      |
| Color:                               | Black         |
| Size in cm:                          | 80            |
| Number of Cooking Zones/<br>Burners: | 5             |
| Hob Power in kW:                     | 7.4           |
| Controls:                            | LED Display   |
| SPECIFICATIONS:                      |               |
| Excess Heat Indicator:               | Yes           |
| Auto Check Pot:                      | Yes           |
| Auto Safety Power Off:               | Yes           |
| Child Lock:                          | Yes           |
| Power Setting:                       | 1-9 Gear      |
| Heating Area:                        | 8             |
| Timer:                               | Yes           |
| Boost Zone:                          | All           |
| FRONT COOKING ZONE: (R)              |               |
| Size in cm:                          | 18            |
| Power in kW:                         | 1.5 / 2       |
| REAR COOKING ZONE: (L)               |               |
| Size in cm:                          | 14.5          |
| Power in kW:                         | 1.5 / 2.2     |
| MIDDLE COOKING ZONE:                 |               |
| Size in cm:                          | 19 x 21       |
| Power in kW:                         | 2.4 / 3.6     |
| REAR COOKING ZONE: (L)               |               |
| Size in cm:                          | 18            |
| Power in kW:                         | 1.5 / 2       |
| REAR COOKING ZONE: (R)               |               |
| Size in cm:                          | 21            |
|                                      |               |